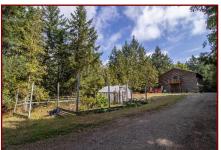

### 5410 Hooson Road

Homesteader's Haven on 10.35 private, forested acres! Featuring an updated 1800 sqft, 3+BR, 2BA rancher style farmhouse, plus a giant cedar barn, greenhouse & fully fenced garden. The barn contains a large workshop, 5 stalls for livestock, plus a finished, open-plan, 1200 sqft loft/studio on the upper floor. Located in the Hope Bay area, this park-like property offers a variety of development opportunities. Current zoning allows for agriculture or horticulture with produce stand, livestock, home business, home industry, plus the addition of another self-contained cottage. A roughed in driveway leads to several choice building sites on the top ridge, where ocean views could be enhanced with some selective clearing. Water system recently upgraded with two storage tanks, UV filter & Flo Smart monitoring system. The possibility of living a sustainable lifestyle is real with this property. All you must do is make the choice & make it happen! All measurements are approximate.

**Roof:** Asphalt shingle, asphalt torch on, metal

*Heat:* Baseboard, Electric, Wood

- Lot Features: - Acreage - cedar barn with finished 1200sq/ft loft - Agriculture or Horticulture zoning - Greenhouse
- Fully Fenced