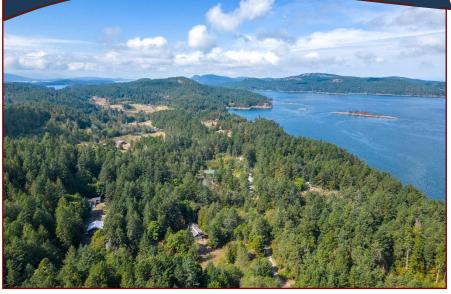

### 5410 Hooson Road

Homesteader's Haven on 10.35 private, forested acres! Featuring an updated 1800 sqft, 3+BR, 2BA rancher style farmhouse, plus a giant cedar barn, greenhouse & fully fenced garden. The barn contains a large workshop, 5 stalls for livestock, plus a finished, open-plan, 1200 sqft loft/studio on the upper floor. Located in the Hope Bay area, this park-like property offers a variety of development opportunities. Current zoning allows for agriculture or horticulture with produce stand, livestock, home business, home industry, plus the addition of another self-contained cottage. A roughed in driveway leads to several choice building sites on the top ridge, where ocean views could be enhanced with some selective clearing. Water system recently upgraded with two storage tanks, UV filter & Flo Smart monitoring system. The possibility of living a sustainable lifestyle is real with this property. All you must do is make the choice & make it happen! All measurements are approximate.

## Plot Plan and Aerial View

Pender Island • Saturna Island • Vancouver Island www.DocksideRealty.ca info@DocksideRealty.ca • 250-629-3383