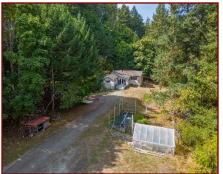

### 5410 Hooson Road

Homesteader's Haven on 10.35 private, forested acres! Featuring an updated 1800 sqft, 3+BR, 2BA rancher style farmhouse, plus a giant cedar barn, greenhouse & fully fenced garden. The barn contains a large workshop, 5 stalls for livestock, plus a finished, open-plan, 1200 sqft loft/studio on the upper floor. Located in the Hope Bay area, this park-like property offers a variety of development opportunities. Current zoning allows for agriculture or horticulture with produce stand, livestock, home business, home industry, plus the addition of another self-contained cottage. A roughed in driveway leads to several choice building sites on the top ridge, where ocean views could be enhanced with some selective clearing. Water system recently upgraded with two storage tanks, UV filter & Flo Smart monitoring system. The possibility of living a sustainable lifestyle is real with this property. All you must do is make the choice & make it happen! All measurements are approximate.