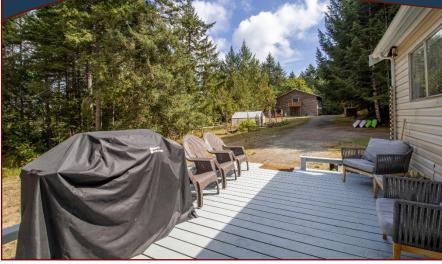

### 5410 Hooson Road

Homesteader's Haven on 10.35 private, forested acres! Featuring an updated 1800 sqft, 3+BR, 2BA rancher style farmhouse, plus a giant cedar barn, greenhouse & fully fenced garden. The barn contains a large workshop, 5 stalls for livestock, plus a finished, open-plan, 1200 sqft loft/studio on the upper floor. Located in the Hope Bay area, this park-like property offers a variety of development opportunities. Current zoning allows for agriculture or horticulture with produce stand, livestock, home business, home industry, plus the addition of another self-contained cottage. A roughed in driveway leads to several choice building sites on the top ridge, where ocean views could be enhanced with some selective clearing. Water system recently upgraded with two storage tanks, UV filter & Flo Smart monitoring system. The possibility of living a sustainable lifestyle is real with this property. All you must do is make the choice & make it happen! All measurements are approximate.